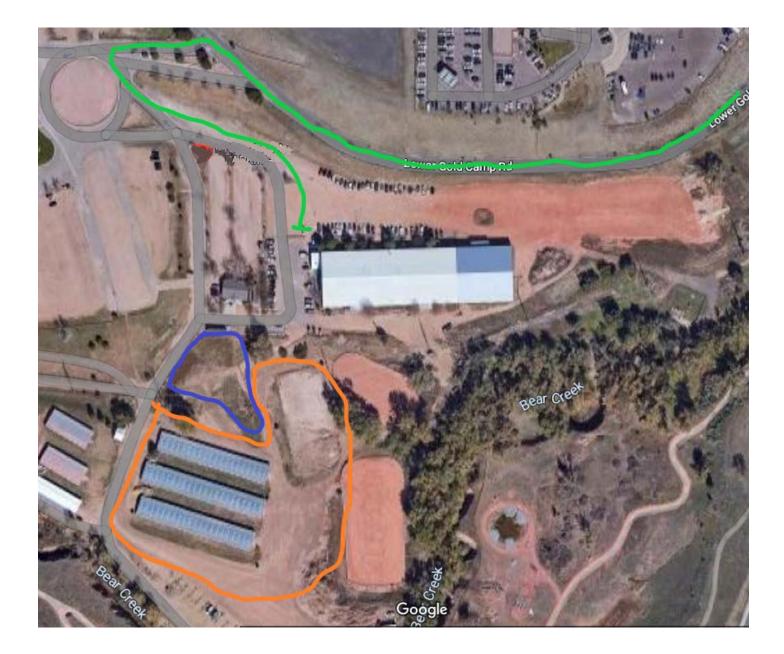

## BIKE SHOW MOVE-IN MAP Colorado Super Show & Swap MARCH 18-19, 2023

**ARRIVAL AT EVENT CENTER:** Head west on Lower Gold Camp Rd. off South 8<sup>th</sup> St. When you reach the Norris Penrose Center at 1045 Lower Gold Camp Rd., we will be in the indoor event center to the left down the hill. Follow the green line on the map below to the gate. Stop there and walk inside to check in.

**VENDOR/BIKE SHOW PARKING:** The area in orange is the vendor parking area, and the area in blue is trailer parking. After unloading, you can park in these areas as directed.